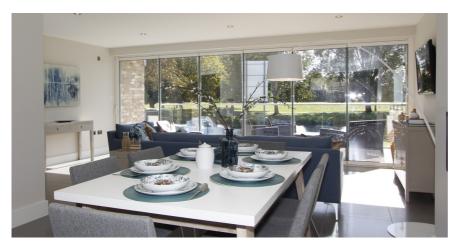

# External Frameless Glass Curtains

Bring the outside in

Our unique double or triple glazed aluminium slide and fold doors really are, as their name implies "Frameless", when the doors are closed, there are no vertical mullions between the individual panes to obscure the view. Instead, there is simply a grey PVC bubble gasket fixed to both edges of each door, which when compressed becomes almost invisible, delivering incredible weather tightness and excellent rigidity. Our integral wheeled design enables you to open even the heaviest of doors with ease. You can open or part open our frameless doors to any combination. They can be inward or outward opening and stack to the left or right hand side.