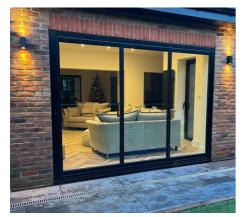

# External Frameless Glass Curtains

Bring the outside in

Our unique double or triple glazed aluminium slide and fold doors really are, as their name implies "Frameless", when the doors are closed, there are no vertical mullions between the individual panes to obscure the view. Instead, there is simply a grey PVC bubble gasket fixed to both edges of each door, which when compressed becomes almost invisible, delivering incredible weather tightness and excellent rigidity. Our integral wheeled design enables you to open even the heaviest of doors with ease. You can open or part open our frameless doors to any combination. They can be inward or outward opening and stack to the left or right hand side.

# Open Corner Patio Doors

Create a statement new extension with our open corner bifold doors. With the same minimalist look like no other bifolding door on the market. The perfect new patio door, creating a fully open extension in the summer and a beautiful insulated glass corner wall in the winter. We have engineered our frameless open corner slide, fold and stack doors, creating a bright, inviting space in your home. More glass, less visible aluminium and a substantially smaller corner post ensure you get the best possible views out to your garden with that desirable transition to your garden or patio.