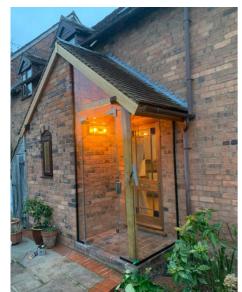

#### **Frameless Glass Porches**

FGC frameless glass porches use the best in glass technology and contemporary metal fittings. Slimmer, more modern, discreet and without the bulky framework. Expertly crafted and with impeccable quality, our frameless glass porches give your home a transformational new look. Welcome your family and visitors while retaining the character of your home. Fully bespoke, we craft our porches to fit into your existing structure. Personalise your new porch with elegant handles, and even a letterbox cut into the toughened or laminated glass. You also benefit from improved security, extra covered space and heat efficiency.