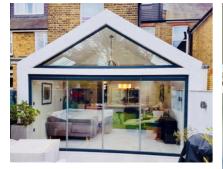

# Open Corner Patio Doors

Create a statement new extension with our open corner bifold doors. With the same minimalist look like no other bifolding door on the market. The perfect new patio door, creating a fully open extension in the summer and a beautiful insulated glass corner wall in the winter. We have engineered our frameless open corner slide, fold and stack doors, creating a bright, inviting space in your home. More glass, less visible aluminium and a substantially smaller corner post ensure you get the best possible views out to your garden with that desirable transition to your garden or patio.