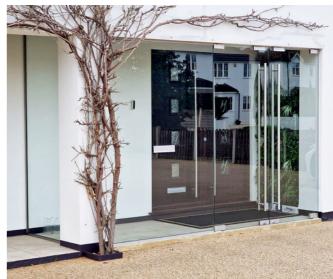

# External Frameless Glass Curtains

Bring the outside in

Our unique double or triple glazed aluminium slide and fold doors really are, as their name implies "Frameless", when the doors are closed, there are no vertical mullions between the individual panes to obscure the view. Instead, there is simply a grey PVC bubble gasket fixed to both edges of each door, which when compressed becomes almost invisible, delivering incredible weather tightness and excellent rigidity. Our integral wheeled design enables you to open even the heaviest of doors with ease. You can open or part open our frameless doors to any combination. They can be inward or outward opening and stack to the left or right hand side.

# Open Corner Patio Doors

Create a statement new extension with our open corner bifold doors. With the same minimalist look like no other bifolding door on the market. The perfect new patio door, creating a fully open extension in the summer and a beautiful insulated glass corner wall in the winter. We have engineered our frameless open corner slide, fold and stack doors, creating a bright, inviting space in your home. More glass, less visible aluminium and a substantially smaller corner post ensure you get the best possible views out to your garden with that desirable transition to your garden or patio.