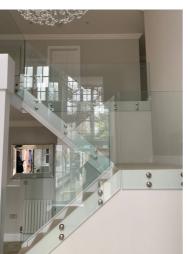

## Frameless Glass Balustrades

Create an illusion of your space using aesthetically pleasing designs and quality glass to make your hallway or other areas brighter and more contemporary, whilst providing essential safety. Designed for the inside or outside of your home, our balustrade systems are perfect for a balcony, staircase, decked patio area and even a flat roof. Choose from different combinations using either just glass or a combination of glass and metal.

All our systems are constructed to the latest safety standards while at the same time giving your home all the benefits of modern glass, steel and polished accents and tactile handrails.

Subject to geographic location