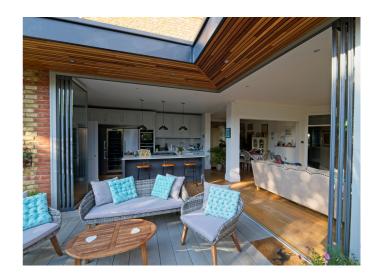

# External Frameless Glass Curtains

Bring the outside in

Our unique double or triple glazed aluminium slide and fold doors really are, as their name implies "Frameless", when the doors are closed, there are no vertical mullions between the individual panes to obscure the view. Instead, there is simply a grey PVC bubble gasket fixed to both edges of each door, which when compressed becomes almost invisible, delivering incredible weather tightness and excellent rigidity. Our integral wheeled design enables you to open even the heaviest of doors with ease. You can open or part open our frameless doors to any combination. They can be inward or outward opening and stack to the left or right hand side.

# Open Corner Patio Doors

Create a statement new extension with our open corner bifold doors. With the same minimalist look like no other bifolding door on the market. The perfect new patio door, creating a fully open extension in the summer and a beautiful insulated glass corner wall in the winter. We have engineered our frameless open corner slide, fold and stack doors, creating a bright, inviting space in your home. More glass, less visible aluminium and a substantially smaller corner post ensure you get the best possible views out to your garden with that desirable transition to your garden or patio.