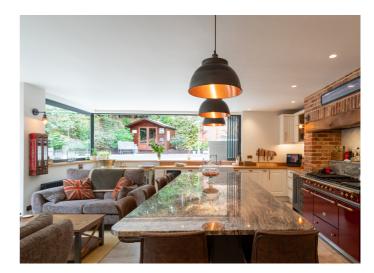

# External Frameless Glass Curtains

Bring the outside in

Our unique double or triple glazed aluminium slide and fold doors really are, as their name implies "Frameless", when the doors are closed, there are no vertical mullions between the individual panes to obscure the view. Instead, there is simply a grey PVC bubble gasket fixed to both edges of each door, which when compressed becomes almost invisible, delivering incredible weather tightness and excellent rigidity. Our integral wheeled design enables you to open even the heaviest of doors with ease. You can open or part open our frameless doors to any combination. They can be inward or outward opening and stack to the left or right hand side.

# Open Corner Patio Doors

Create a statement new extension with our open corner bifold doors. With the same minimalist look like no other bifolding door on the market. The perfect new patio door, creating a fully open extension in the summer and a beautiful insulated glass corner wall in the winter. We have engineered our frameless open corner slide, fold and stack doors, creating a bright, inviting space in your home. More glass, less visible aluminium and a substantially smaller corner post ensure you get the best possible views out to your garden with that desirable transition to your garden or patio.