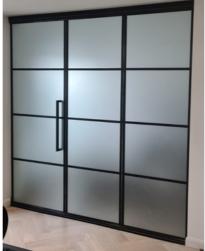

### Frameless Glass Room Dividers

Create the interior you want when you want it with our internal slide and stack system. Quality glass combines with minimal aluminium and maximum flexibility. Transition from room to room effortlessly or close the doors and divide your kitchen or lounge, while retaining the feeling of space. You will also find our room dividers ideal for dealing with a few drawbacks from open plan rooms, such as cooking smells or noise. Now available in the traditional steel look design, to add character to your home.