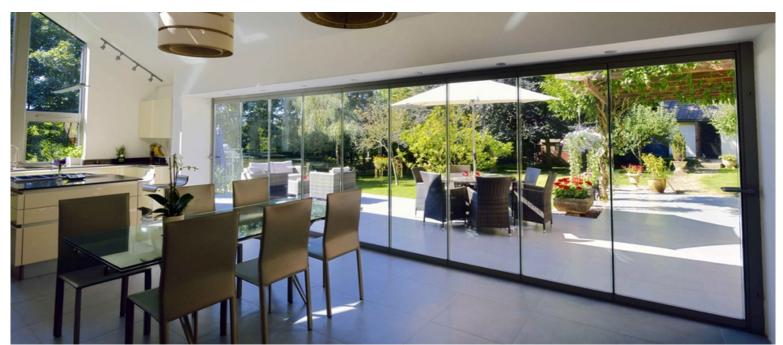

# External Frameless Glass Curtains

Bring the outside in

Our unique double or triple glazed aluminium slide and fold doors really are, as their name implies "Frameless", when the doors are closed, there are no vertical mullions between the individual panes to obscure the view. Instead, there is simply a grey PVC bubble gasket fixed to both edges of each door, which when compressed becomes almost invisible, delivering incredible weather tightness and excellent rigidity. Our integral wheeled design enables you to open even the heaviest of doors with ease. You can open or part open our frameless doors to any combination. They can be inward or outward opening and stack to the left or right hand side.

# Open Corner Patio Doors

Create a statement new extension with our open corner bifold doors. With the same minimalist look like no other bifolding door on the market. The perfect new patio door, creating a fully open extension in the summer and a beautiful insulated glass corner wall in the winter. We have engineered our frameless open corner slide, fold and stack doors, creating a bright, inviting space in your home. More glass, less visible aluminium and a substantially smaller corner post ensure you get the best possible views out to your garden with that desirable transition to your garden or patio.