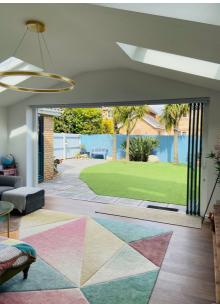

# External Frameless Glass Curtains

Bring the outside in

Our unique double or triple glazed aluminium slide and fold doors really are, as their name implies "Frameless", when the doors are closed, there are no vertical mullions between the individual panes to obscure the view. Instead, there is simply a grey PVC bubble gasket fixed to both edges of each door, which when compressed becomes almost invisible, delivering incredible weather tightness and excellent rigidity. Our integral wheeled design enables you to open even the heaviest of doors with ease. You can open or part open our frameless doors to any combination. They can be inward or outward opening and stack to the left or right hand side.

# Open Corner Patio Doors

Create a statement new extension with our open corner bifold doors. With the same minimalist look like no other bifolding door on the market. The perfect new patio door, creating a fully open extension in the summer and a beautiful insulated glass corner wall in the winter. We have engineered our frameless open corner slide, fold and stack doors, creating a bright, inviting space in your home. More glass, less visible aluminium and a substantially smaller corner post ensure you get the best possible views out to your garden with that desirable transition to your garden or patio.