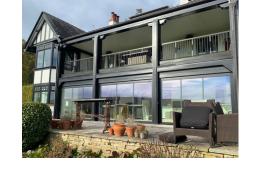

### Glass Balcony Enclosures

Get more out of your balcony or terrace with our versatile and effective balcony enclosures. Either single or double glazed, these systems are perfect for any outside space, balconies, roof gardens or verandas.

Our bespoke frameless balcony enclosures transform under used outside spaces and especially in the colder months. Your balcony benefits from new levels of comfort and lets you use it all year round. Available as a fixed or retractable system, you have the option of sealing your balcony for the winter and enjoying the open aspect in the summer. For flats or houses joining neighbouring properties, you can even choose from an obscure glazed option on the appropriate side to provide extra privacy with no loss of light.