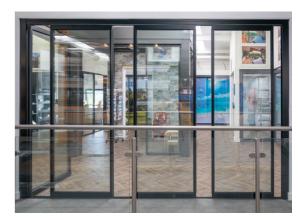

#### **Slimline Patio Doors**

Our new unique double or triple glazed aluminium slide and fold doors are the slimmest framed doors of their kind, with only a total closed sightline of just 60mm between the individual panes. Consisting of 2 x 26mm aluminium profiles on each door and an 8mm grey PVC bubble gasket, which delivers incredible weather tightness and excellent rigidity. With a low 5mm weather mobility threshold suitable for the whole family. These doors have been designed as an alternative to our unique patented Frameless Glass Curtains.

Duplex bars can be added to achieve a steel look effect.

Achieves an overall U value of 1.2 W/m2K as double glazed and 0.8W/m2K as triple glazed, meeting building regulation Approved Document L.

www.fgc.co.uk