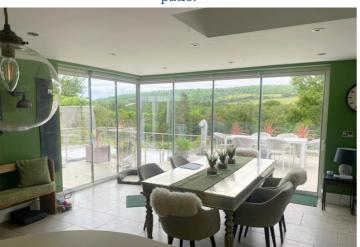

# External Frameless Glass Curtains

Bring the outside in

Our unique double or triple glazed aluminium slide and fold doors really are, as their name implies "Frameless", when the doors are closed, there are no vertical mullions between the individual panes to obscure the view. Instead, there is simply a grey PVC bubble gasket fixed to both edges of each door, which when compressed becomes almost invisible, delivering incredible weather tightness and excellent rigidity. Our integral wheeled design enables you to open even the heaviest of doors with ease. You can open or part open our frameless doors to any combination. They can be inward or outward opening and stack to the left or right hand side.