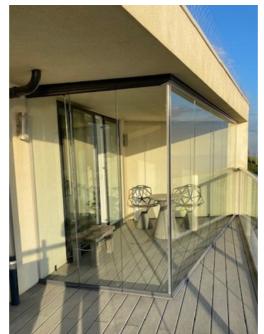

### Glass Balcony Enclosures

Get more out of your balcony or terrace with our versatile and effective balcony enclosures. Either single or double glazed, these systems are perfect for any outside space, balconies, roof gardens or verandas.

Our bespoke frameless balcony enclosures transform under used outside spaces and especially in the colder months. Your balcony benefits from new levels of comfort and lets you use it all year round. Available as a fixed or retractable system, you have the option of sealing your balcony for the winter and enjoying the open aspect in the summer. For flats or houses joining neighbouring properties, you can even choose from an obscure glazed option on the appropriate side to provide extra privacy with no loss of light.