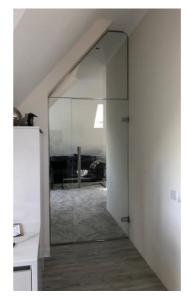

# Internal Frameless Glass Doors

For every room in your home, there is a selection of internal frameless glass doors. Replace your old doors or combine with your new extension or property renovation project. Every door comes expertly crafted with a precise installation and a peace of mind guarantee.

Great design, gorgeous look, reliability and safety. Ideal as a more modern door solution and blending in with other materials in your home such as brick, modern flooring materials and wood.

Bring more light into your home. Hallways, living rooms, bathrooms or doors to storage areas. Choose from different privacy levels as well as a choice of single or two way opening.

Crafted around one piece toughened or laminated glass, machined to accept hinges, handles or locks.

Modern patch fittings come in polished or satin stainless steel. No outer frame, no bulky door sashes and, for our double door sets, no visible mullions.