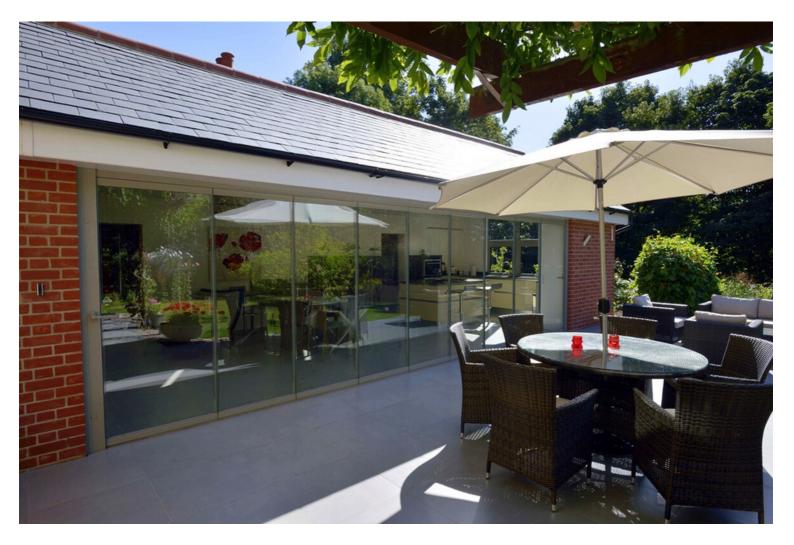

### Glass Balcony Enclosures

Get more out of your balcony or terrace with our versatile and effective balcony enclosures. Either single or double glazed, these systems are perfect for any outside space, balconies, roof gardens or verandas.

Our bespoke frameless balcony enclosures transform under used outside spaces and especially in the colder months. Your balcony benefits from new levels of comfort and lets you use it all year round. Available as a fixed or retractable system, you have the option of sealing your balcony for the winter and enjoying the open aspect in the summer. For flats or houses joining neighbouring properties, you can even choose from an obscure glazed option on the appropriate side to provide extra privacy with no loss of light.