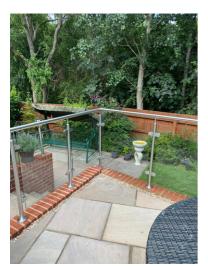

## Frameless Glass Balustrades

Create an illusion of your space using aesthetically pleasing designs and quality glass to make your hallway or other areas brighter and more contemporary, whilst providing essential safety. Designed for the inside or outside of your home, our balustrade systems are perfect for a balcony, staircase, decked patio area and even a flat roof. Choose from different combinations using either just glass or a combination of glass and metal.

All our systems are constructed to the latest safety standards while at the same time giving your home all the benefits of modern glass, steel and polished accents and tactile handrails.

Subject to geographic location