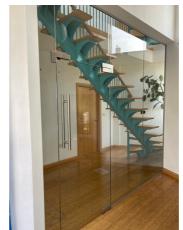

### Frameless Glass Room Dividers

Create the interior you want when you want it with our internal slide and stack system. Quality glass combines with minimal aluminium and maximum flexibility. Transition from room to room effortlessly or close the doors and divide your kitchen or lounge, while retaining the feeling of space. You will also find our room dividers ideal for dealing with a few drawbacks from open plan rooms, such as cooking smells or noise. Now available in the traditional steel look design, to add character to your home.

# Internal Frameless Glass Doors

For every room in your home, there is a selection of internal frameless glass doors. Replace your old doors or combine with your new extension or property renovation project. Every door comes expertly crafted with a precise installation and a peace of mind guarantee.