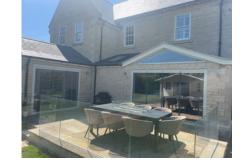

# External Frameless Glass Curtains

Bring the outside in

Our unique double or triple glazed aluminium slide and fold doors really are, as their name implies "Frameless", when the doors are closed, there are no vertical mullions between the individual panes to obscure the view. Instead, there is simply a grey PVC bubble gasket fixed to both edges of each door, which when compressed becomes almost invisible, delivering incredible weather tightness and excellent rigidity. Our integral wheeled design enables you to open even the heaviest of doors with ease. You can open or part open our frameless doors to any combination. They can be inward or outward opening and stack to the left or right hand side.

# Open Corner Patio Doors

Create a statement new extension with our open corner bifold doors. With the same minimalist look like no other bifolding door on the market. The perfect new patio door, creating a fully open extension in the summer and a beautiful insulated glass corner wall in the winter. We have engineered our frameless open corner slide, fold and stack doors, creating a bright, inviting space in your home. More glass, less visible aluminium and a substantially smaller corner post ensure you get the best possible views out to your garden with that desirable transition to your garden or patio.