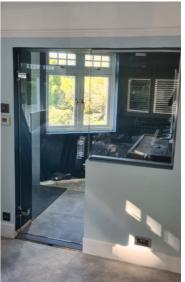

# External Frameless Glass Curtains

Bring the outside in

Our unique double or triple glazed aluminium slide and fold doors really are, as their name implies "Frameless", when the doors are closed, there are no vertical mullions between the individual panes to obscure the view. Instead, there is simply a grey PVC bubble gasket fixed to both edges of each door, which when compressed becomes almost invisible, delivering incredible weather tightness and excellent rigidity. Our integral wheeled design enables you to open even the heaviest of doors with ease. You can open or part open our frameless doors to any combination. They can be inward or outward opening and stack to the left or right hand side.

# Internal Frameless Glass Doors

For every room in your home, there is a selection of internal frameless glass doors. Replace your old doors or combine with your new extension or property renovation project. Every door comes expertly crafted with a precise installation and a peace of mind guarantee.