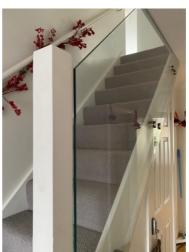

## Frameless Glass Balustrades

Create an illusion of your space using aesthetically pleasing designs and quality glass to make your hallway or other areas brighter and more contemporary, whilst providing essential safety. Designed for the inside or outside of your home, our balustrade systems are perfect for a balcony, staircase, decked patio area and even a flat roof. Choose from different combinations using either just glass or a combination of glass and metal.

All our systems are constructed to the latest safety standards while at the same time giving your home all the benefits of modern glass, steel and polished accents and tactile handrails.

Subject to geographic location