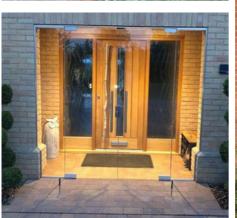

#### **Frameless Glass Porches**

FGC frameless glass porches use the best in glass technology and contemporary metal fittings. Slimmer, more modern, discreet and without the bulky framework. Expertly crafted and with impeccable quality, our frameless glass porches give your home a transformational new look. Welcome your family and visitors while retaining the character of your home. Fully bespoke, we craft our porches to fit into your existing structure. Personalise your new porch with elegant handles, and even a letterbox cut into the toughened or laminated glass. You also benefit from improved security, extra covered space and heat efficiency.