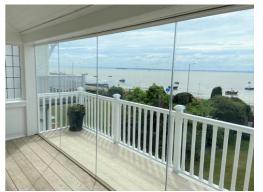

# External Frameless Glass Curtains

Bring the outside in

Our unique double or triple glazed aluminium slide and fold doors really are, as their name implies "Frameless", when the doors are closed, there are no vertical mullions between the individual panes to obscure the view. Instead, there is simply a grey PVC bubble gasket fixed to both edges of each door, which when compressed becomes almost invisible, delivering incredible weather tightness and excellent rigidity. Our integral wheeled design enables you to open even the heaviest of doors with ease. You can open or part open our frameless doors to any combination. They can be inward or outward opening and stack to the left or right hand side.

### Glass Balcony Enclosures

Get more out of your balcony or terrace with our versatile and effective balcony enclosures. Either single or double glazed, these systems are perfect for any outside space, balconies, roof gardens or verandas.

Our bespoke frameless balcony enclosures transform under used outside spaces and especially in the colder months. Your balcony benefits from new levels of comfort and lets you use it all year round. Available as a fixed or retractable system, you have the option of sealing your balcony for the winter and enjoying the open aspect in the summer. For flats or houses joining neighbouring properties, you can even choose from an obscure glazed option on the appropriate side to provide extra privacy with no loss of light.