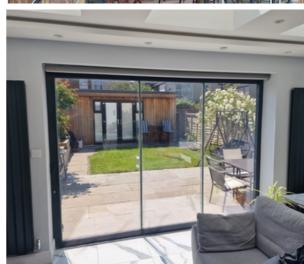

#### **Slimline Patio Doors**

Our new unique double or triple glazed aluminium slide and fold doors are the slimmest framed doors of their kind, with only a total closed sightline of just 60mm between the individual panes. Consisting of 2 x 26mm aluminium profiles on each door and an 8mm grey PVC bubble gasket, which delivers incredible weather tightness and excellent rigidity. With a low 5mm weather mobility threshold suitable for the whole family. These doors have been designed as an alternative to our unique patented Frameless Glass Curtains.

Duplex bars can be added to achieve a steel look effect.

Achieves an overall U value of 1.2 W/m2K as double glazed and 0.8W/m2K as triple glazed, meeting building regulation Approved Document L.

www.fgc.co.uk