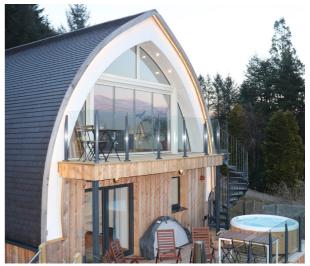

### Glass Balcony Enclosures

Get more out of your balcony or terrace with our versatile and effective balcony enclosures. Either single or double glazed, these systems are perfect for any outside space, balconies, roof gardens or verandas.

Our bespoke frameless balcony enclosures transform under used outside spaces and especially in the colder months. Your balcony benefits from new levels of comfort and lets you use it all year round. Available as a fixed or retractable system, you have the option of sealing your balcony for the winter and enjoying the open aspect in the summer. For flats or houses joining neighbouring properties, you can even choose from an obscure glazed option on the appropriate side to provide extra privacy with no loss of light.