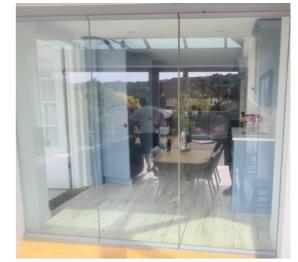

# External Frameless Glass Curtains

Bring the outside in

Our unique double or triple glazed aluminium slide and fold doors really are, as their name implies "Frameless", when the doors are closed, there are no vertical mullions between the individual panes to obscure the view. Instead, there is simply a grey PVC bubble gasket fixed to both edges of each door, which when compressed becomes almost invisible, delivering incredible weather tightness and excellent rigidity. Our integral wheeled design enables you to open even the heaviest of doors with ease. You can open or part open our frameless doors to any combination. They can be inward or outward opening and stack to the left or right hand side.

# Open Corner Patio Doors

Create a statement new extension with our open corner bifold doors. With the same minimalist look like no other bifolding door on the market. The perfect new patio door, creating a fully open extension in the summer and a beautiful insulated glass corner wall in the winter. We have engineered our frameless open corner slide, fold and stack doors, creating a bright, inviting space in your home. More glass, less visible aluminium and a substantially smaller corner post ensure you get the best possible views out to your garden with that desirable transition to your garden or patio.