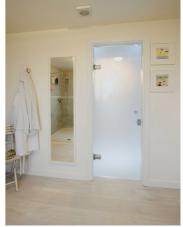

# Internal Frameless Glass Doors

For every room in your home, there is a selection of internal frameless glass doors. Replace your old doors or combine with your new extension or property renovation project. Every door comes expertly crafted with a precise installation and a peace of mind guarantee.

Great design, gorgeous look, reliability and safety. Ideal as a more modern door solution and blending in with other materials in your home such as brick, modern flooring materials and wood.

Bring more light into your home. Hallways, living rooms, bathrooms or doors to storage areas. Choose from different privacy levels as well as a choice of single or two way opening.

Crafted around one piece toughened or laminated glass, machined to accept hinges, handles or locks.

Modern patch fittings come in polished or satin stainless steel. No outer frame, no bulky door sashes and, for our double door sets, no visible mullions.