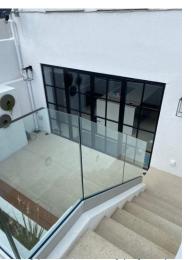

### Glass Balcony Enclosures

Get more out of your balcony or terrace with our versatile and effective balcony enclosures. Either single or double glazed, these systems are perfect for any outside space, balconies, roof gardens or verandas.

Our bespoke frameless balcony enclosures transform under used outside spaces and especially in the colder months. Your balcony benefits from new levels of comfort and lets you use it all year round. Available as a fixed or retractable system, you have the option of sealing your balcony for the winter and enjoying the open aspect in the summer. For flats or houses joining neighbouring properties, you can even choose from an obscure glazed option on the appropriate side to provide extra privacy with no loss of light.