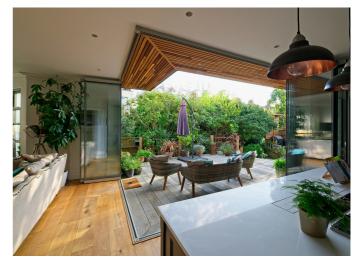

# External Frameless Glass Curtains

Bring the outside in

Our unique double or triple glazed aluminium slide and fold doors really are, as their name implies "Frameless", when the doors are closed, there are no vertical mullions between the individual panes to obscure the view. Instead, there is simply a grey PVC bubble gasket fixed to both edges of each door, which when compressed becomes almost invisible, delivering incredible weather tightness and excellent rigidity. Our integral wheeled design enables you to open even the heaviest of doors with ease. You can open or part open our frameless doors to any combination. They can be inward or outward opening and stack to the left or right hand side.

# Open Corner Patio Doors

Create a statement new extension with our open corner bifold doors. With the same minimalist look like no other bifolding door on the market. The perfect new patio door, creating a fully open extension in the summer and a beautiful insulated glass corner wall in the winter. We have engineered our frameless open corner slide, fold and stack doors, creating a bright, inviting space in your home. More glass, less visible aluminium and a substantially smaller corner post ensure you get the best possible views out to your garden with that desirable transition to your garden or patio.