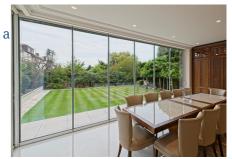

# External Frameless Glass Curtains

Bring the outside in

Our unique double or triple glazed aluminium slide and fold doors really are, as their name implies "Frameless", when the doors are closed, there are no vertical mullions between the individual panes to obscure the view. Instead, there is simply a grey PVC bubble gasket fixed to both edges of each door, which when compressed becomes almost invisible, delivering incredible weather tightness and excellent rigidity. Our integral wheeled design enables you to open even the heaviest of doors with ease. You can open or part open our frameless doors to any combination. They can be inward or outward opening and stack to the left or right hand side.

# Open Corner Patio Doors

Create a statement new extension with our open corner bifold doors. With the same minimalist look like no other bifolding door on the market. The perfect new patio door, creating a fully open extension in the summer and a beautiful insulated glass corner wall in the winter. We have engineered our frameless open corner slide, fold and stack doors, creating a bright, inviting space in your home. More glass, less visible aluminium and a substantially smaller corner post ensure you get the best possible views out to your garden with that desirable transition to your garden or patio.