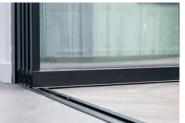

# External Frameless Glass Curtains

Bring the outside in

Our unique double or triple glazed aluminium slide and fold doors really are, as their name implies "Frameless", when the doors are closed, there are no vertical mullions between the individual panes to obscure the view. Instead, there is simply a grey PVC bubble gasket fixed to both edges of each door, which when compressed becomes almost invisible, delivering incredible weather tightness and excellent rigidity. Our integral wheeled design enables you to open even the heaviest of doors with ease. You can open or part open our frameless doors to any combination. They can be inward or outward opening and stack to the left or right hand side.

#### **Slimline Patio Doors**

Our new unique double or triple glazed aluminium slide and fold doors are the slimmest framed doors of their kind, with only a total closed sightline of just 60mm between the individual panes. Consisting of 2 x 26mm aluminium profiles on each door and an 8mm grey PVC bubble gasket, which delivers incredible weather tightness and excellent rigidity. With a low 5mm weather mobility threshold suitable for the whole family. These doors have been designed as an alternative to our unique patented Frameless Glass Curtains.