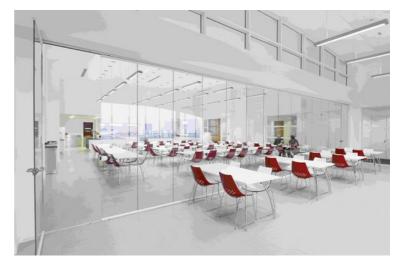

### Frameless Glass Room Dividers

Create the interior you want when you want it with our internal slide and stack system. Quality glass combines with minimal aluminium and maximum flexibility. Transition from room to room effortlessly or close the doors and divide your kitchen or lounge, while retaining the feeling of space. You will also find our room dividers ideal for dealing with a few drawbacks from open plan rooms, such as cooking smells or noise. Now available in the traditional steel look design, to add character to your home.