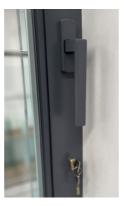

#### Safety ...

Security is assured by a single internally accessed lock fitted as standard, but keyed access from outside can be provided if required. Once the main access door is unlocked, it can be opened from both sides using the glass handles.

The system is very secure and cannot be 'bumped' open and is PAS24:2022 certified.

Toughened safety glass is used as standard and our doors can also achieve a minimum threshold of just 5mm, making them suitable for