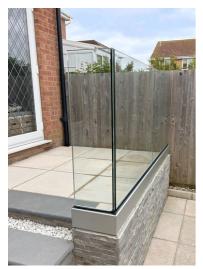

## Frameless Glass Balustrades

Create an illusion of your space using aesthetically pleasing designs and quality glass to make your hallway or other areas brighter and more contemporary, whilst providing essential safety. Designed for the inside or outside of your home, our balustrade systems are perfect for a balcony, staircase, decked patio area and even a flat roof. Choose from different combinations using either just glass or a combination of glass and metal.

All our systems are constructed to the latest safety standards while at the same time giving your home all the benefits of modern glass, steel and polished accents and tactile handrails.

Subject to geographic location