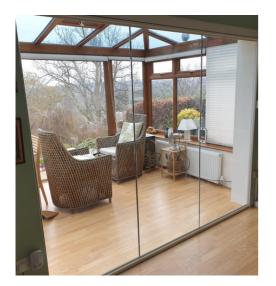

### Frameless Glass Room Dividers

Create the interior you want when you want it with our internal slide and stack system. Quality glass combines with minimal aluminium and maximum flexibility. Transition from room to room effortlessly or close the doors and divide your kitchen or lounge, while retaining the feeling of space. You will also find our room dividers ideal for dealing with a few drawbacks from open plan rooms, such as cooking smells or noise. Now available in the traditional steel look design, to add character to your home.