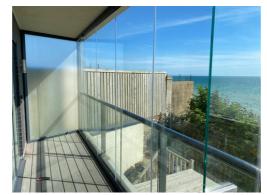

### Glass Balcony Enclosures

Get more out of your balcony or terrace with our versatile and effective balcony enclosures. Either single or double glazed, these systems are perfect for any outside space, balconies, roof gardens or verandas.

Our bespoke frameless balcony enclosures transform under used outside spaces and especially in the colder months. Your balcony benefits from new levels of comfort and lets you use it all year round. Available as a fixed or retractable system, you have the option of sealing your balcony for the winter and enjoying the open aspect in the summer. For flats or houses joining neighbouring properties, you can even choose from an obscure glazed option on the appropriate side to provide extra privacy with no loss of light.